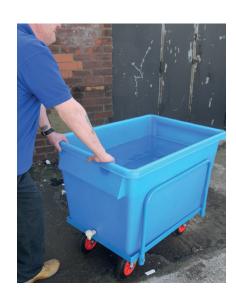

- Product consists of a tank and powder coated mild steel support frame
- Manufactured from food approved medium density polyethylene
- Frame gives tank great support and makes transportation of liquids easier and safer
- 2 x 8" fixed and 2 x 8" swivel castors, corner mounted
- · Smooth interior for easy cleaning
- Red and blue held in stock. Other colours made to order
- Please note actual dimensions may differ slightly to those shown above