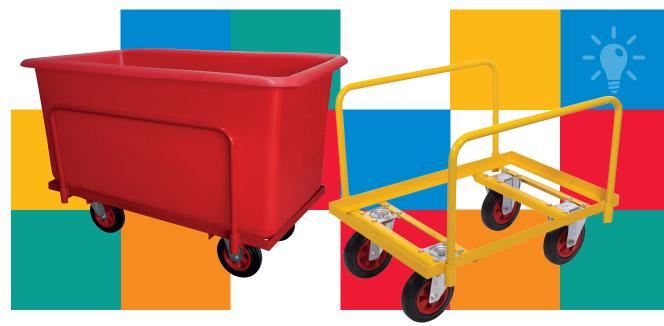

## **Container Trucks**

| Ref             | Ext. dimensions from top | Int. dimensions from top | Capacity | Weight |
|-----------------|--------------------------|--------------------------|----------|--------|
| RD0303 & OC0105 | 1020L x 730L x 860H (mm) | 940L x 650W x 610H (mm)  | 370 ltr  | 35 kg  |
| RD0405 & OC0210 | 1375L x 760W x 900H (mm) | 1240L x 620W x 660H (mm) | 455 ltr  | 40 kg  |
| RC0504 & OC0211 | 1120L x 830W x 900H (mm) | 920L x 610W x 700H (mm)  | 540 ltr  | 42 kg  |

- Product consists of a tank and powder coated mild steel support frame
- Manufactured from food approved medium density polyethylene
- Frame gives tank great support and makes transportation of liquids easier and safer
- 2 x 8" fixed and 2 x 8" swivel castors, corner mounted
- · Smooth interior for easy cleaning
- Red and blue held in stock. Other colours made to order
- Please note actual dimensions may differ slightly to those shown above