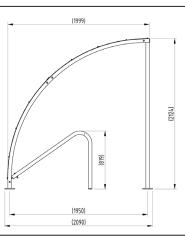

## **Product details**

- Height 2124mm front
- Width 2090mm overall
- Length 1m, 2m, 3m, 4m, 5m and extensions

- Square flange plate 140mm x 140mm x 10mm
- Each flange plate requires 4 bolts
- 4mm UV stabilised PETG clear sheet panels