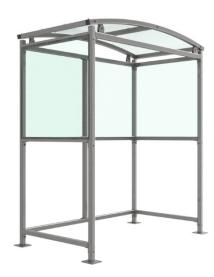

## **Burbank Shelter Galvanised Steel Frame Open Fronted**

The Burbank shelter is a free-standing, open fronted shelter designed for on site assembly, constructed from galvanised mild steel. Complete with a 4mm UV stabilised PETG clear sheet roof, and ½ side panels. Side-to side curved roof.

Suitable as a **smoking shelter**. Width of 2m, with lengths from 1-5m, extension bays can be added to achieve the desired shelter length. Bolt down as standard.

| 138 000 400 | Burbank Shelter 1m               |
|-------------|----------------------------------|
| 138 000 402 | Burbank Shelter 2m               |
| 138 000 404 | Burbank Shelter 3m               |
| 138 000 406 | Burbank Shelter 4m               |
| 138 000 408 | Burbank Shelter 5m               |
| 138 000 401 | Burbank Shelter 1m extension bay |
| 138 000 403 | Burbank Shelter 2m extension bay |
| 138 000 405 | Burbank Shelter 3m extension bay |
| 138 000 407 | Burbank Shelter 4m extension bay |
| 138 000 409 | Burbank Shelter 5m extension bay |