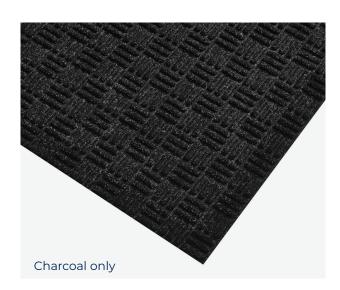

Forklift Mat provides optimal water absorption and dirt removal brought into warehouses by forklift trucks. The polypropylene surface has been specially designed with an intricate weave to achieve maximum effectiveness in high traffic areas. Affixed using our double-sided adhesive tape, our Forklift Mat is suitable for the most demanding warehouse environments, reducing the risks of slips, trips, and falls.

## **Features**

- **Typical applications**: Ideal for any environment where forklifts are operated, contributing to cleanliness, safety, and the protection of floor surfaces.
- Material: Polypropylene surface with rubber backing.
- Cleaning: Wash with cold water, use vacuum cleaner or use pressure pump to remove dirt. The use of detergent is not recommended.
- Warranty: Lifetime. However, the longevity of the mat depends on how they are treated. We recommend that forklift operatives refrain from turning on the mats or placing/pushing pallets across them, as such actions can cause damage, resulting in early replacement.

Suitable for indoor use

For more information about this product, or to place an order click here For more information about our Double-Sided Adhesive Tape, click here

| Code   | Metric       | Imperial  | Thickness | Weight | Colour   |
|--------|--------------|-----------|-----------|--------|----------|
| FM3672 | 90cm x 180cm | 35" x 71" | 8mm       | 9kgs   | Charcoal |