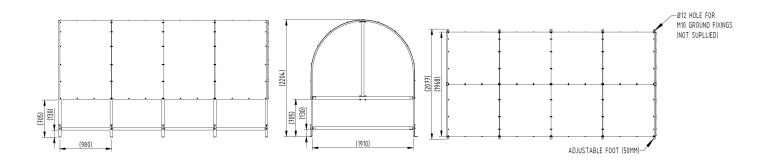

## **Product details**

- 3970mm x 2077mm (length x width)
- 2204mm height (above ground)
- Available bolt down only

- Framework manufactured from 50mm x 25mm mild steel
- 4mm PETG clear sheeting
- Each adjustable foot requires 1 x 10mm bolt