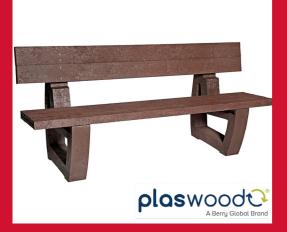

#### Adult Moulded Bench Seat

Made from 100% recycled plastic, this bench is moulded and fully fabricated to ensure a solid, long-lasting structure perfect for any park, town centre, school, or recreational area. Designed to withstand the elements, the recycled plastic material is exceptionally tough, durable, and resistant to cracking or drying out, making it ideal for outdoor use. Available in a variety of sizes, shapes, and colours, the bench provides versatility to suit different design preferences, all while promoting an eco-friendly solution for public spaces.

| Specification |        |       |        |  |
|---------------|--------|-------|--------|--|
| Length        | Height | Depth | Weight |  |
| 1.8m          | 440mm  | 360mm | 49kg   |  |