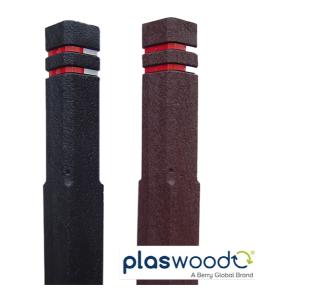

#### **CSR Square Bollard**

Recycled Plastic Square Bollard with Chamfered Top and Banded Plaswood recycled plastic bollards are a fantastic alternative to traditional materials

Our popular Chamfered Top, Square Based Bollards are available with reflective bands for added visibility.

They can be used as a decorative marker or guiding post in any street, car park, rural area or other public place.

| Specification |          |       |        |  |
|---------------|----------|-------|--------|--|
| Height        | Diameter | Width | Weight |  |
| 1440mm        | 140mm    | 140mm | 23kg   |  |