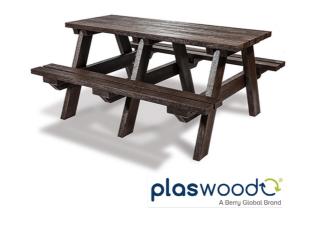

#### Hero A-Frame Adult Picnic Table

The Hero A Frame is available in 3 sizes 1.2m, 2m and 3m picnic table is ideal for any outdoor area, from your own garden at home to school playgrounds, leisure centres or parks. Being made from recycled plastic, the Hero A Frame is durable, weather resistant and long-lasting

| Specification |        |            |  |  |
|---------------|--------|------------|--|--|
| Length        | Height | Seat depth |  |  |
| 1.22m         | 640mm  | 220mm      |  |  |
| 2m            | 735mm  | 210mm      |  |  |
| 3m            | 735mm  | 210mm      |  |  |