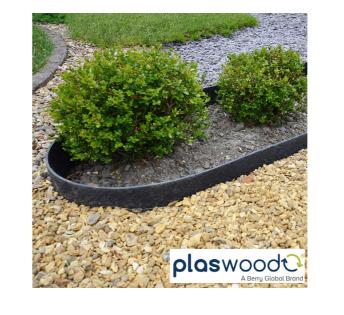

#### **Ecoedge Garden Edging**

This practical garden edging is perfect for all your edging needs. This versatile edging is great for making crisp borders between lawns, paths, and flowerbeds but is also perfect for pond edges or vegetable patches.

Made entirely from recycled plastic and are great for the environment and are a must-have for the eco-conscious gardener.

| Specification |           |        |           |  |
|---------------|-----------|--------|-----------|--|
|               | Length    | Height | Thickness |  |
| Rolled        | 10 or 18m | 140mm  | 7mm       |  |
| itraight      | 2m        | 140mm  | 10mm      |  |