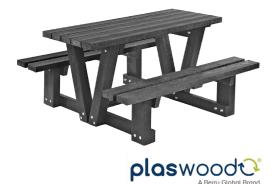

#### Hero A-Frame Adult Picnic Table

The Hero A Frame is available in 3 sizes 1.2m, 2m and 3m picnic table is ideal for any outdoor area, from your own garden at home to school playgrounds, leisure centres or parks. Being made from recycled plastic, the Hero A Frame is durable, weather resistant and long-lasting

| Specification |        |            |  |  |
|---------------|--------|------------|--|--|
| Length        | Height | Seat depth |  |  |
| 1.22m         | 640mm  | 220mm      |  |  |
| 2m            | 735mm  | 210mm      |  |  |
| 3m            | 735mm  | 210mm      |  |  |