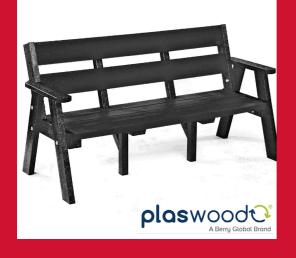

#### **Sloper Bench Seat**

A sustainable and eco-friendly seating solution, crafted entirely from 100% recycled materials and designed to be fully recyclable at the end of its life cycle. Its contemporary design makes it an ideal addition to various outdoor settings, including town centers, parks, golf courses, private gardens, and leisure facilities. The bench comes in two lengths, 1.7 and 3 meters. Supplied in a black as standard, custom colours can be requested to suit specific needs. The bench is delivered fully assembled, ready for immediate use.

| Specification |        |       |        |  |
|---------------|--------|-------|--------|--|
| Length        | Height | Depth | Weight |  |
| 1.7m          | 900mm  | 500mm | 94kg   |  |
| 3m            | 90mm   | 500mm | 150kg  |  |