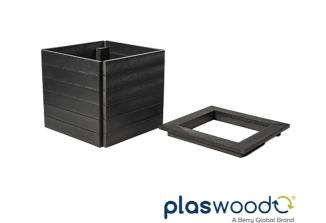

#### **Recycled Plastic Planter with Rim**

Our easy-to-construct Planter with a rim will enhance any park, garden, town centre, school, leisure, or play area.

Made from recycled plastic, it is ideal for harsh conditions and general wear and tear as it needs minimal maintenance

| Specification |       |       |        |  |
|---------------|-------|-------|--------|--|
| leight        | Width | Depth | Weight |  |
| 600mm         | 600mm | 600mm | 60kg   |  |