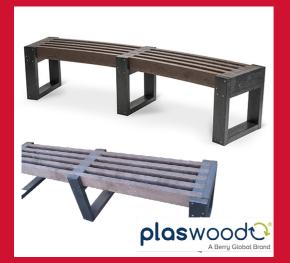

#### Straight or Curved Edge Bench

The Edge Straight Bench is an eco-friendly seating solution made from durable, recycled plastic and is available in a variety of colours to suit diverse outdoor spaces. Designed for all ground surfaces, this low-maintenance, backless bench is perfect for enhancing the appearance of parks, town centres, schools, leisure areas, and play zones. Additionally, the Edge Curved Bench can be used as a standalone piece or combined with others to create unique shapes, adding a modern, dynamic element to urban spaces. Customizable to meet specific needs, it can be manufactured in longer or shorter lengths upon request.

| Specification |        |       |        |  |  |
|---------------|--------|-------|--------|--|--|
| Length        | Height | Depth | Weight |  |  |
| 1.8m          | 450mm  | 430mm | 46kg   |  |  |

plaswood 0