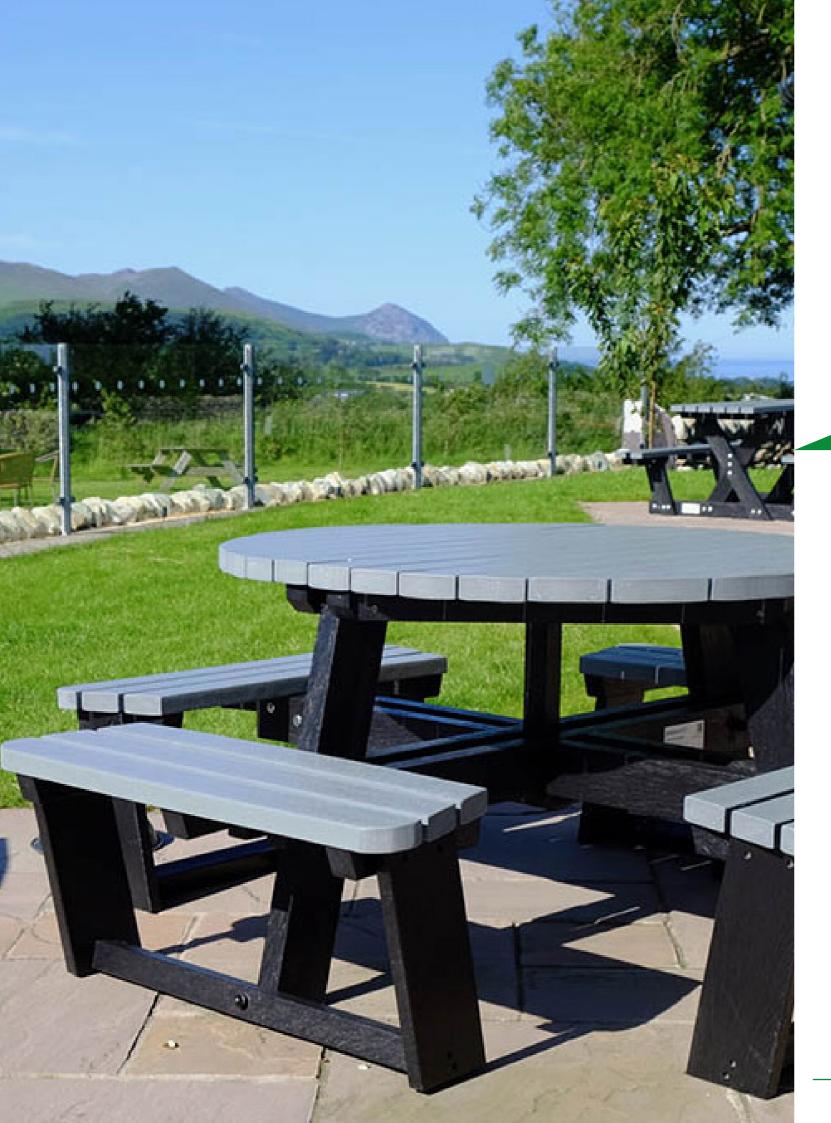

#### **Family Hero Round Picnic Table**

The Family Hero Round Table is ideal for larger garden and outdoor spaces providing seating for up to 8 people

Perfect for parks and playgrounds, the Family Hero Round Table is made from recycled materials making it strong,

durable and maintenance free.

| Specification |        |            |        |  |
|---------------|--------|------------|--------|--|
| Length        | Height | Seat depth | Weight |  |
| 1.85m         | 730mm  | 300mm      | 136kg  |  |